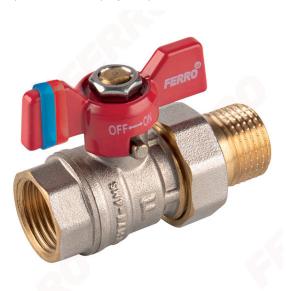

## Code: KFCS

## F-Comfort - Ball valve with union and butterfly, male-female

https://www.ferrocompany.com/product-6137-KFCS.html

warranty: 5 yearsmedium: water

with gland and packing nuthandle: metal butterfly

• body and ball material: brass

• brass CW617N-4MS - reduced lead and nickel content

• material of ball and stem seals: PTFE

nominal operating pressure: 20 bar (PN20)
nominal operating temperature: 100°C

• NICKEL FREE - the surface of the valve that may be in contact with water is not nickel plated