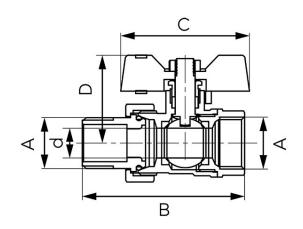

| Code  | DN | A    | d [mm] | B [mm] | C [mm] | D [mm] | Kvs [m³/h] | •  | <b>&amp;</b> |
|-------|----|------|--------|--------|--------|--------|------------|----|--------------|
| KFCS1 | 15 | G1/2 | 12     | 65,5   | 52     | 35,5   | 6,39       | 15 | 75           |
| KFCS2 | 20 | G3/4 | 16     | 76     | 52     | 38,8   | 11,83      | 14 | 56           |
| KFCS3 | 25 | G1   | 21     | 87     | 67,5   | 50     | 21,50      | 12 | 36           |