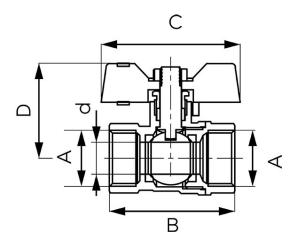

| Code  | DN | А    | d [mm] | B [mm] | C [mm] | D [mm] | Kvs [m³/h] | Ø  | &   |
|-------|----|------|--------|--------|--------|--------|------------|----|-----|
| КЕСМ1 | 15 | G1/2 | 12     | 47     | 52     | 35,5   | 5,34       | 24 | 120 |
| КЕСМ2 | 20 | G3/4 | 16     | 55,5   | 52     | 38,8   | 13,31      | 18 | 90  |
| КЕСМЗ | 25 | G1   | 21     | 63     | 67,5   | 49,5   | 21,28      | 10 | 60  |