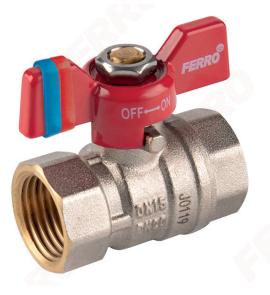

## F-Comfort - Ball valve with butterfly, female-female

https://www.ferrocompany.com/product-6135-KFCM.html

- warranty: 5 years
- medium: water
- with gland and packing nut
- handle: metal butterfly
- body and ball material: brass
- brass CW617N-4MS reduced lead and nickel content
- material of ball and stem seals: PTFE
- nominal operating pressure: 20 bar (PN20)
- nominal operating temperature: 100°C
- NICKEL FREE the surface of the valve that may be in contact with water is not nickel plated