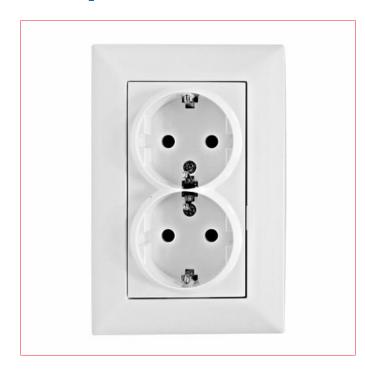

# Compact socket outlet, screw clamps, white

#### Schrack-Info

Simple socket outlet with earthing contact consisting of a metal support frame (hot-dip galvanised steel) and a plastic cover made of ABS. Milled grooves for exact horizontal or vertical joining of several switch or Schuko inserts.