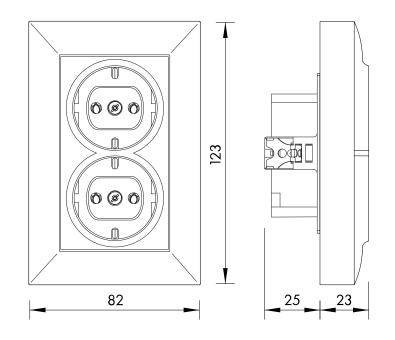

### Abmessungen (mm)

#### **Technical Data - continued**

| Material            | ABS              |
|---------------------|------------------|
|                     | Brass            |
|                     | Galvanized steel |
|                     | Plastic          |
|                     | Copper           |
| Environment         | Halogen free     |
| Sustainability      | ROHS             |
| test mark           | VDE              |
| Dimensions (mm)     | 125x85x50        |
| Mounting depth (mm) | 30               |