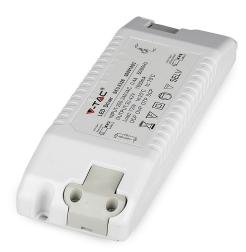

# **TECHNICAL INFORMATION**

| Watts:                 | 72                   |
|------------------------|----------------------|
| Input Power:           | AC:200-240V, 50/60Hz |
| Long Life:             | 20,000 Hours         |
| Body Type:             | ABS + Plastic        |
| Operation Temperature: | -20°C to +45°C       |
| Dimmable:              | No                   |
| Dimension:             | 172x59x38mm          |
| Output Voltage:        | DC:30-42V            |
| Input Current :        | 0.4A                 |
| Output Current:        | 1600mA               |

## PACKAGING

Gross Weight: 0.3 Unit CBM: 0.000432 Dimension: 172x59x38mm