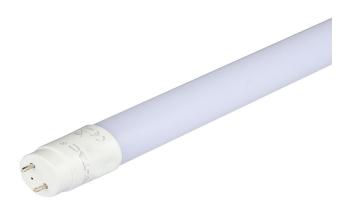

### **TECHNICAL INFORMATION**

| Watts:                 | 18                |
|------------------------|-------------------|
| Lumens:                | 1700              |
| Input Power:           | AC:220-240V, 50Hz |
| Long Life:             | 20,000 Hours      |
| Unit Color:            | White             |
| Body Type:             | Nano Plastic      |
| PF:                    | >0.5              |
| LED Chip Type:         | SMD               |
| CRI:                   | >80               |
| Operation Temperature: | -20°C to +45°C    |
| Dimmable:              | No                |
| Beam Angle:            | 160°              |
| Color:                 | 3000K             |
| Equivalence Watts:     | 36                |
| Dimension:             | 27.9x1200mm       |

## PACKAGING

Gross Weight: 0.2 Unit CBM: 0.001098 Dimension: 27.9x1200mm