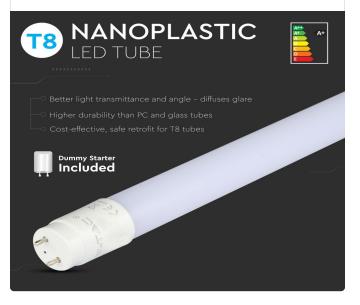

## **FEATURES**

- Nano-plastic tube offers better light transmittance
- Higher endurance and longevity compared to PC and glass
- Cost effective, safe retrofit for T8 Tubes
- Fitted with high efficiency SMD LED Chips
- Super thermal conductivity Constant current integrated IC driver
- Wide light angle effectively diffuses glare
- Suitable for domestic and commercial lighting, offices, supermarkets, shops, hotels and many more
- Recommended daily usage: 10 12 hours \*Exceeding recommended daily usage will void warrantyy