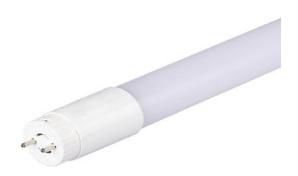

#### **T8 ESSENTIAL TUBES**

V-TAC's LED Lighting range includes lighting that fulfills the needs of various end-users and industries, offering efficient and innovative products that provide modern solutions at an affordable price. We are proud to also provide extended multi-year warranty on our products, as well as detailed support.

# **TECHNICAL INFORMATION**

| Watts:                 | 10                |
|------------------------|-------------------|
| Lumens:                | 850               |
| Input Power:           | AC:220-240V, 50Hz |
| Long Life:             | 20,000 Hours      |
| Unit Color:            | White             |
| Body Type:             | Nano Plastic      |
| PF:                    | >0.5              |
| LED Chip Type:         | SMD               |
| CRI:                   | >80               |
| Operation Temperature: | -25°C to +50°C    |
| Dimmable:              | No                |
| Beam Angle:            | 160°              |
| Color:                 | 3000K             |
| Equivalence Watts:     | 18                |
| Dimension:             | 27.9x600mm        |