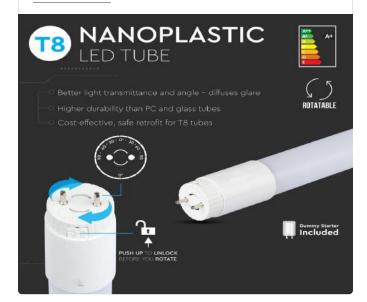

### **FEATURES**

- Nano-plastic tube offers better light transmittance
- Higher endurance and longevity compared to PC and glass
- Cost effective, safe retrofit for T8 Tubes
- Fitted with high efficiency SMD LED Chips
- Super thermal conductivity Constant current integrated IC driver
- Wide light angle effectively diffuses glare
- Suitable for domestic and commercial lighting, offices, supermarkets, shops, hotels and many more
- Recommended daily usage: 10 12 hours \*Exceeding recommended daily usage will void warrantyy