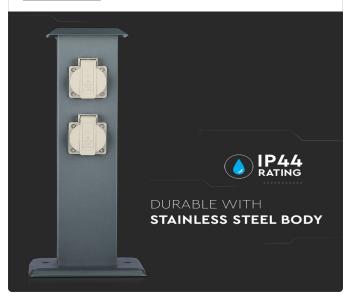

### **TECHNICAL INFORMATION**

| Input Power:    | AC:220-240V, 50Hz |  |
|-----------------|-------------------|--|
| Unit Color:     | Dark Grey         |  |
| Output Current: | 16A               |  |
| Body Type:      | Stainless Steel   |  |
| Dimension:      | 157x395mm         |  |
| Rated Load:     | Max 3680W         |  |

## **FEATURES**

- Schuko Type Garden Socket
- 4 way socket (two way on each side)
- IP44 rating against dust and moisture
- 4x 16A cap model socket
- Suitable for gardens, driveways, pathways etc.