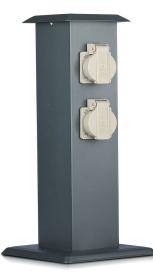

### **TECHNICAL INFORMATION**

| Input Power:    | AC:220-240V, 50Hz |  |
|-----------------|-------------------|--|
| Unit Color:     | Dark Grey         |  |
| Output Current: | 16A               |  |
| Body Type:      | Stainless Steel   |  |
| Dimension:      | 157x395mm         |  |
| Rated Load:     | Max 3680W         |  |

# **4 WAY GARDEN SOCKETS**

V-TAC's Electrical range includes innovative products designed to fulfil the requirements of today's consumers by delivering reliable performance. In addition to that, we provide extended multi-year warranty on our products, as well as detailed support.

## **FEATURES**

- Schuko Type Garden Socket
- 4 way socket (two way on each side)
- IP44 rating against dust and moisture
- 4x 16A cap model socket
- Suitable for gardens, driveways, pathways etc.