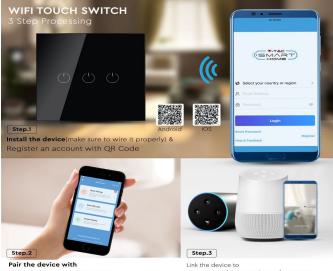

### **FEATURES**

- Wi-Fi enabled (type) smart Touch Switch
- Sturdy PC/Glass build
- Compatible with Amazon Alexa and Google Home
- Wireless frequency: 2.4GHz
- Easy to install and pair with the app
- Relative humidity: 10% 93%
- Can be controlled via V-TAC Smart Home app or Alexa and Google Home

# **SMART TOUCH SWITCHES**

WiFi-supported home solutions to convert any device into a smart device, and ultimately convert any home into a smart home. Have a systematic, unified control on all your smart devices through the official V-TAC app, Amazon Alexa, and Google Home.