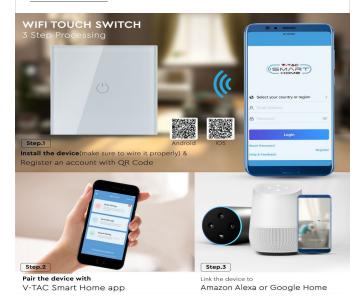

#### **FEATURES**

- Wi-Fi enabled (type) smart Touch Switch
- Sturdy PC/Glass build
- Compatible with Amazon Alexa and Google Home
- Wireless frequency: 2.4GHz
- Easy to install and pair with the app
- Relative humidity: 10% 93%
- $^{\bullet}\,$  Can be controlled via V-TAC Smart Home app or Alexa and Google Home

### **SMART TOUCH SWITCHES**

WiFi-supported home solutions to convert any device into a smart device, and ultimately convert any home into a smart home. Have a systematic, unified control on all your smart devices through the official V-TAC app, Amazon Alexa, and Google Home.