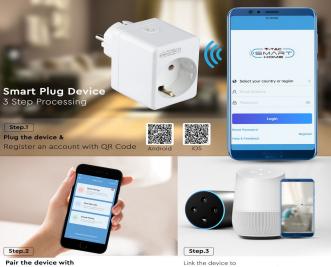

# **SMART PLUGS**

WiFi-supported home solutions to convert any device into a smart device, and ultimately convert any home into a smart home. Have a systematic, unified control on all your smart devices through the official V-TAC app, Amazon Alexa, and Google Home.

#### SKU: 8416 -

View more details

V-TAC Smart Home app

Amazon Alexa or Google Home

#### **FEATURES**

- Wi-Fi enabled EU Plug designed with (1) USB port to meet (type) standards
- Compatible with Amazon Alexa and Google Home
- Easy to install and pair with the app
- Wireless frequency: 2.4GHz
- Supporting max wattage: 2200W
- Can be controlled via V-TAC Smart Home app or Alexa and Google Home