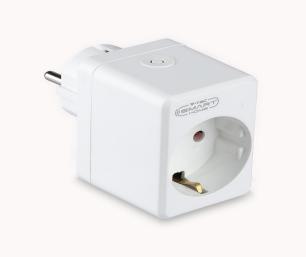

# **SMART PLUGS**

WiFi-supported home solutions to convert any device into a smart device, and ultimately convert any home into a smart home. Have a systematic, unified control on all your smart devices through the official V-TAC app, Amazon Alexa, and Google Home.

#### **FEATURES**

- Wi-Fi enabled EU Plug designed with (1) USB port to meet (type) standards
- Compatible with Amazon Alexa and Google Home
- Easy to install and pair with the app
- Wireless frequency: 2.4GHz
- Supporting max wattage: 2200W
- Can be controlled via V-TAC Smart Home app or Alexa and Google Home