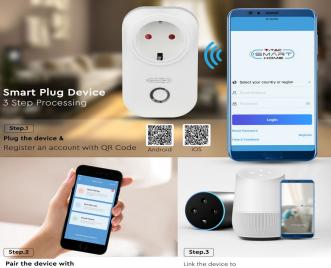

# **SMART PLUGS**

WiFi-supported home solutions to convert any device into a smart device, and ultimately convert any home into a smart home. Have a systematic, unified control on all your smart devices through the official V-TAC app, Amazon Alexa, and Google Home.

### **FEATURES**

- Wi-Fi enabled BS Plug type
- Can be controlled via V-TAC Smart Home app or Alexa and Google Home
- Easy to install and pair with the app
- Wireless frequency: 2.4GHz
- Supporting max wattage: 2200W
- Compatible with Amazon Alexa and Google Home