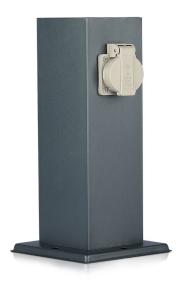

# **FEATURES**

- Schuko Type Garden Socket
- 2 way socket (one way on each side)
- IP44 rating against dust and moisture
- 2x 16A cap model socket
- Suitable for gardens, driveways, pathways etc.

### **2 WAY GARDEN SOCKETS**

V-TAC's Electrical range includes innovative products designed to fulfil the requirements of today's consumers by delivering reliable performance. In addition to that, we provide extended multi-year warranty on our products, as well as detailed support.