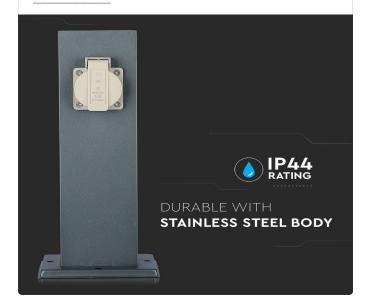

### **TECHNICAL INFORMATION**

| Input Power:    | AC:220-240V, 50Hz |  |
|-----------------|-------------------|--|
| Unit Color:     | Dark Grey         |  |
| Output Current: | 16A               |  |
| Body Type:      | Stainless Steel   |  |
| Dimension:      | 127x300mm         |  |
| Rated Load:     | Max 3680W         |  |

# **FEATURES**

- Schuko Type Garden Socket
- 2 way socket (one way on each side)
- IP44 rating against dust and moisture
- 2x 16A cap model socket
- Suitable for gardens, driveways, pathways etc.