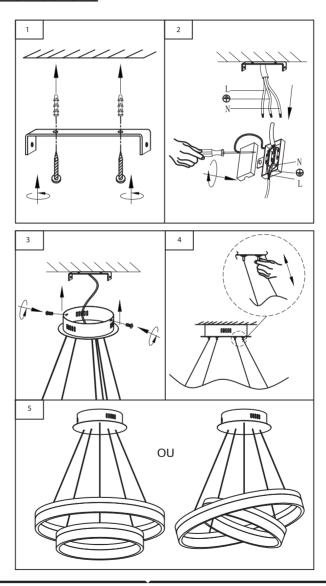

g and buying V-TAC LED Pendant light. V-TAC will serve you the best. Please read these instructions carefully before starting the installation and keep this manual handy for future reference. If you have any other query, please contact our dealer or local vendor from whom you have purchased the product. They are trained and ready to serve you at the best.

### **NOTES:**

- 2 people are required to safely install this product.
- Cleaning & care
- Dust surfaces with a dry soft cloth

### **IMPORTANT SAFETY INSTRUCTIONS:**

If you are unsure about your ceiling/wall type or what mounting method you should use, consult a qualified professional or your local hardware store. We recommend installation of this pendant lampbe performed by a licensed electrician.



## **INSTALLTION INSTRUCTIONS**